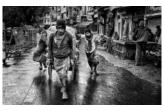

Brother In Arms The Jumper Boy In A Forgotten Place Cafe Solo Man With Mint The Arrivals The Widower Yellowstone Winter Serenity

Waiting Great North Road Iceland

Fred N Sue

Drama Above And Below Leading To The Marker Light In A Blizzard

Preparing Fish by Mike Pill

Brother In Arms by Hunter Kennedy

The Arrivals by Rikki O Neill

Evacuees by David Stephenson

Hanging On by Roy Millett

Edward by Gary Langley

Hard Times by Gerry Gentry

Sandwood Cottage by Tom Richardson